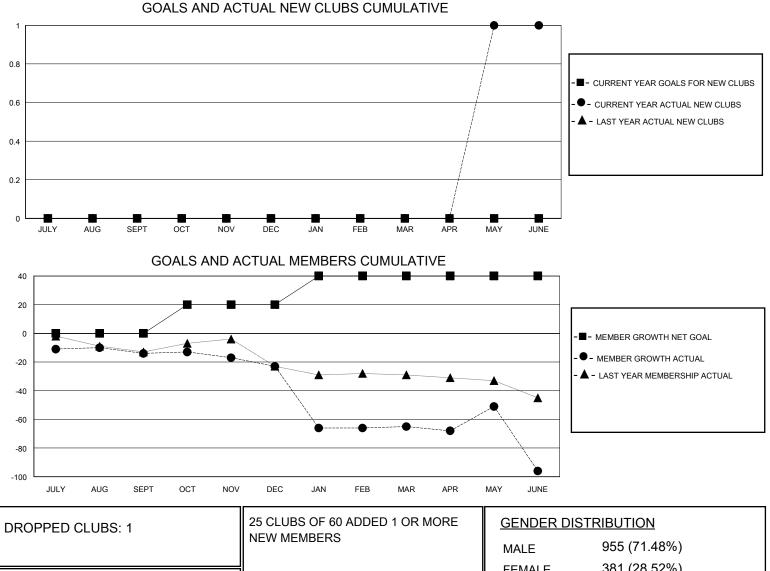

## District 16 N

Results as of: 6/30/2020

| GMT:                  | LOCATION NEW JERSEY |           |               |                       |                         |                         | GMT CA                                             |
|-----------------------|---------------------|-----------|---------------|-----------------------|-------------------------|-------------------------|----------------------------------------------------|
| Clubs                 |                     |           |               | Members               |                         |                         |                                                    |
| RESULTS FOR 2019-2020 |                     |           |               | RESULTS FOR 2019-2020 |                         |                         |                                                    |
| QUARTER               | NEW CLUB GOAL       | NEW CLUBS | DROPPED CLUBS | QUARTER               | IBER GROWTH NET<br>GOAL | MEMBER GROWTH<br>ACTUAL | DROPPED<br>MEMBERS ACTUAL<br>(including transfers) |
| JULY/AUG/SEPT         | 0                   | 0         | 0             | JULY/AUG/SEPT         | 0                       | 18                      | 30                                                 |
| OCT/NOV/DEC           | 0                   | 0         | 0             | OCT/NOV/DEC           | 20                      | 17                      | 25                                                 |
| JAN/FEB/MAR           | 0                   | 0         | 1             | JAN/FEB/MAR           | 20                      | 44                      | 61                                                 |
| APR/MAY/JUNE          | 0                   | 1         | 0             | APR/MAY/JUNE          | 0                       | 38                      | 67                                                 |

## 381 (28.52%) FEMALE **DROPPED MEMBERS** 210 TOTAL FAMILY UNIT MEMBERS DECEASED 21 CLICK HERE FOR CUMULATIVE 32 CLUB CANCELLED MEMBERSHIP DATA 110 FAMILY MEMBERS PAYING HALF 130 OTHER DUES 183 TOTAL